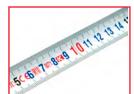

#### **FEATURES**

- Heavy duty double-side printed blade
- Triple colored printed
- Self-locking blade
- Push button retrieval
- Nylon coated blade
- Magnetic end hook on 5M & 8M
- Sturdy belt clip
- Ergonomic design
- Impact resistant casing
- Accuracy Class II
- CE comformity

### ADVANTAGE

- Easy to read in all positions
- Versatile hook
- The latest technological advantages with classic features

Kapro, the Kapro logo, Plumb Site Dual-View vial, Swivel Plumbsite, Optivision Red, Set & Match, Prolaser, Shark, Apollo, Legend, Postrite and Ergo Grip are trademarks and/or registered trademarks of Kapro Industries Ltd ©2018 Kapro Industries Ltd. PS 30.006 Version D