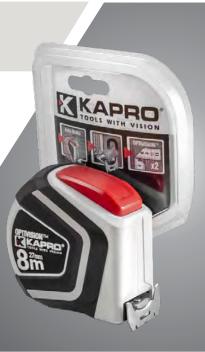

# **510** OPTIVISION<sup>®</sup> MAGTAPE<sup>™</sup>

# **Magnetic Measuring Tape**

HOI BERGALE DE SIDE S

#### Available lengths

- 3m (non-magnetic)
- 5m
- 8m