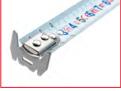

#### **FEATURES**

- Heavy duty double-side printed blade
- Triple colored printed
- Self-locking blade
- Push button retrieval
- Nylon coated blade
- Magnetic end hook on 5M & 8M
- Sturdy belt clip
- Ergonomic design
- Impact resistant casing
- Accuracy Class II
- CE comformity