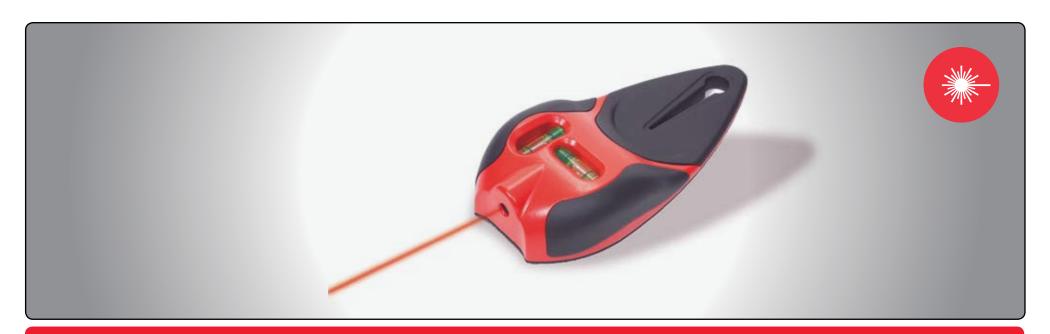

## 810 Prolaser Nail Gripper Line Laser with Nail and Screw Grip

## **FEATURES**

- Highly visible line laser
- 2easy-to-read vials
- Patented rubber grip holds any size nail/screw
- Pressure-activated on/off
- Magnetic wristband included for holding nails and screws
- Conforms to CE, RoHS safety regulations

## **APPLICATIONS**

- Hanging shelves, pictures and mirrors
- Aligning panels, tiles and wall coverings