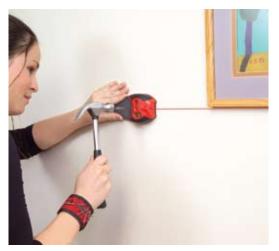

## **APPLICATIONS**

- Hanging shelves, pictures and mirrors
- Aligning panels, tiles and wall coverings