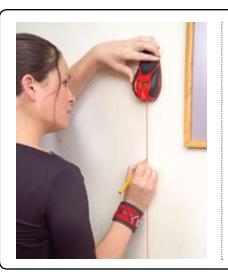

## **APPLICATIONS**

- Hanging shelves, pictures and mirrors
- Aligning panels, tiles and wall coverings